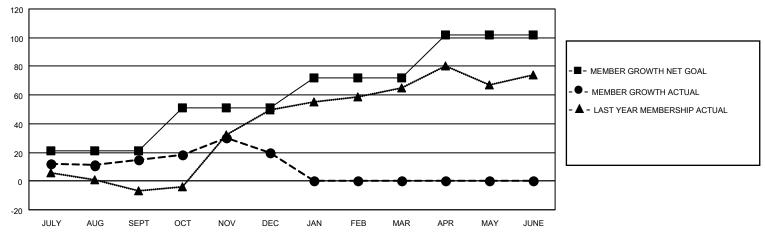

### GOALS AND ACTUAL MEMBERS CUMULATIVE

| DROPPED CLUBS: 0 |    | 25 CLUBS OF 41 ADDED 1 OR<br>MORE NEW MEMBERS | GENDER DISTRIBUTION                 |                              |  |
|------------------|----|-----------------------------------------------|-------------------------------------|------------------------------|--|
|                  |    | WORL NEW WILWIDERS                            | MALE<br>FEMALE                      | 940 (66.81%)<br>467 (33.19%) |  |
|                  |    |                                               | NON BINARY                          | 0 (0.00%)                    |  |
| DROPPED MEMBERS  |    |                                               | PREFER NOT TO ANSWER 0 (0.00%)      |                              |  |
| DECEASED         | 8  |                                               | THE ENTITY TO ANOWER                | 0 (0.0070)                   |  |
| CLUB CANCELLED   | 0  | CLICK HERE FOR CUMULATIVE                     | TOTAL FAMILY UNIT MEMBERS           | 362                          |  |
| OTHER            | 51 | MEMBERSHIP DATA                               |                                     |                              |  |
| TOTAL 59         |    |                                               | FAMILY MEMBERS PAYING HALF DUES 183 |                              |  |
|                  |    |                                               |                                     |                              |  |

## District 27 C2

| Clubs                 |               |           |               | Members               |                        |                         |                                                    |
|-----------------------|---------------|-----------|---------------|-----------------------|------------------------|-------------------------|----------------------------------------------------|
| RESULTS FOR 2021-2022 |               |           |               | RESULTS FOR 2021-2022 |                        |                         |                                                    |
| QUARTER               | NEW CLUB GOAL | NEW CLUBS | DROPPED CLUBS | QUARTER MEME          | BER GROWTH NET<br>GOAL | MEMBER GROWTH<br>ACTUAL | DROPPED<br>MEMBERS ACTUAL<br>(including transfers) |
| JULY/AUG/SEPT         | 0             | 0         | 0             | JULY/AUG/SEPT         | 21                     | 54                      | 35                                                 |
| OCT/NOV/DEC           | 0             | 0         | 0             | OCT/NOV/DEC           | 30                     | 32                      | 24                                                 |
| JAN/FEB/MAR           | 1             | 0         | 0             | JAN/FEB/MAR           | 21                     | 0                       | 0                                                  |
| APR/MAY/JUNE          | 0             | 0         | 0             | APR/MAY/JUNE          | 30                     | 0                       | 0                                                  |