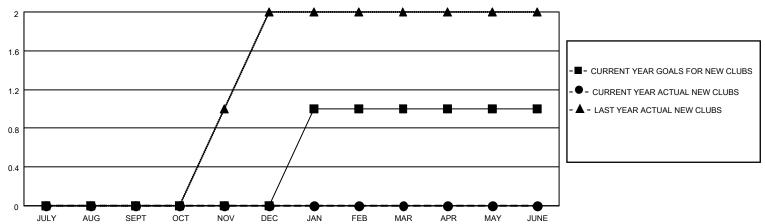

### GOALS AND ACTUAL NEW CLUBS CUMULATIVE

## District 27 C2

| Clubs                 |               |           |               | Members               |                        |                         |                                                    |
|-----------------------|---------------|-----------|---------------|-----------------------|------------------------|-------------------------|----------------------------------------------------|
| RESULTS FOR 2021-2022 |               |           |               | RESULTS FOR 2021-2022 |                        |                         |                                                    |
| QUARTER               | NEW CLUB GOAL | NEW CLUBS | DROPPED CLUBS | QUARTER MEME          | BER GROWTH NET<br>GOAL | MEMBER GROWTH<br>ACTUAL | DROPPED<br>MEMBERS ACTUAL<br>(including transfers) |
| JULY/AUG/SEPT         | 0             | 0         | 0             | JULY/AUG/SEPT         | 21                     | 54                      | 35                                                 |
| OCT/NOV/DEC           | 0             | 0         | 0             | OCT/NOV/DEC           | 30                     | 32                      | 24                                                 |
| JAN/FEB/MAR           | 1             | 0         | 0             | JAN/FEB/MAR           | 21                     | 0                       | 0                                                  |
| APR/MAY/JUNE          | 0             | 0         | 0             | APR/MAY/JUNE          | 30                     | 0                       | 0                                                  |